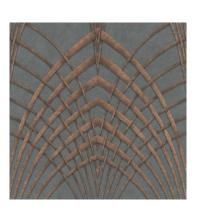

Gianti's *Moondance Collection* (C) features several textural wall-coverings with geometric designs, including this Art Deco inspired pattern. Available in seven stunning colorways.

A & B | Alexa Hampton Collection: **Theodore Alexander**, **Suite 30**.

C | Gianti wallcovering: **Decoroom, Suite 38**.