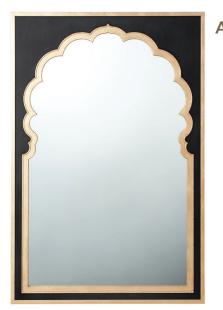

## ARCHITECTURALLY INSPIRED

Many items in Alexa Hampton's collection for Theodore Alexander add instant architecture to any room. The Jaipur Wall Mirror (A) evokes Moorish architecture with a sculpted arch surrounding the mirror plate. The Hunt étagère (B) is rife with global influences like the molded pagoda cornice and spiral column supports detailed with carved capitals.