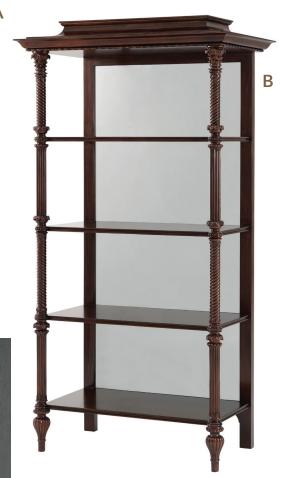

## ARCHITECTURALLY INSPIRED

Many items in Alexa Hampton's collection for Theodore Alexander add instant architecture to any room. The Jaipur Wall Mirror (A) evokes Moorish architecture with a sculpted arch surrounding the mirror plate. The Hunt étagère (B) is rife with global influences like the molded pagoda cornice and spiral column supports detailed with carved capitals.