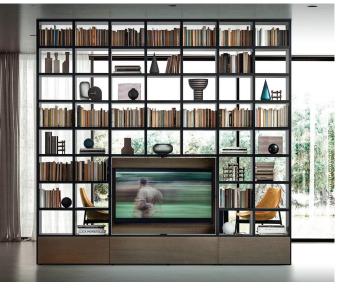

Add a pivoting TV back panel to Spazioteca and watch television from your sofa or dining table as you please.

## **FORM FITTING**

The classic bookcase concept receives a modern upgrade thanks to Pianca's versatile *Spazioteca* modular system, which allows options for full or partial wall configurations, an integrated home office set-up, and a stylish storage unit. The system, which is finished on both sides, can even act as an architectural wall to define separate spaces within the home.