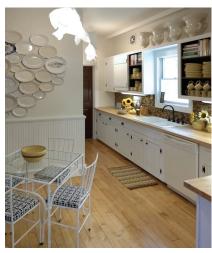

### **KITCHEN**

Chair fabric: **Tennant** & **Associates**, Suite 61 Fish sculpture: **Art | Harrison Collection** 