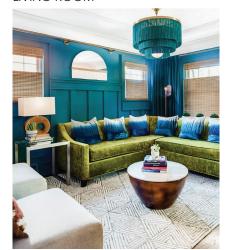

#### LIVING ROOM

Sectional fabric: **Rozmallin**, Suite 60 Paint: "Slate Teal" by **Benjamin Moore**, Suite 84