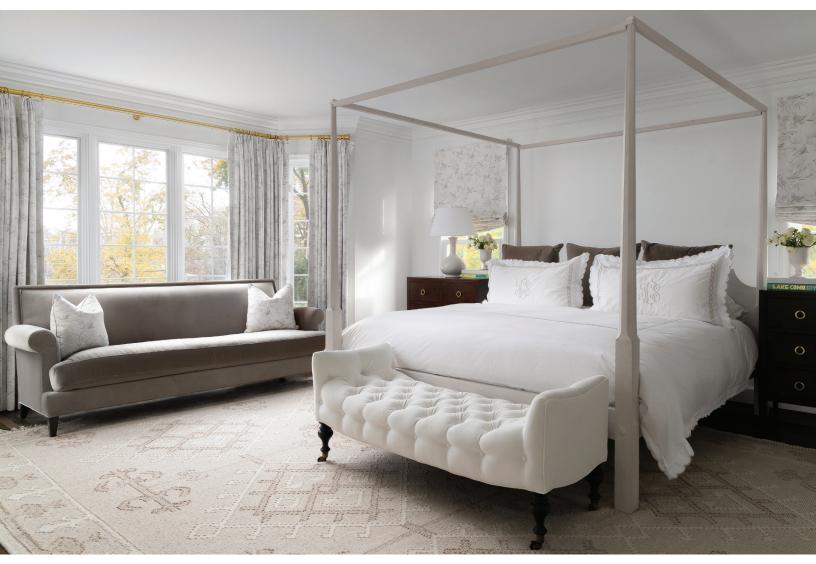

The primary bedroom is a balance of traditional and contemporary décor with a modern bed frame and classic bedside tables.

## **CLEAN AND SERENE**

The primary bedroom, with its serene atmosphere and clean color palette, is a mix of modern pieces with traditional accents. "I wanted the space to be cohesive with the rest of the house and to have a light and airy feel with classic accents like the dark nightstands," Yellen says.

**AVAILABLE AT MDC: Decoroom** drapery and window shade construction and hardware; **Designer Furniture Services + Fabrics** drapery panels and window shade fabrics, **CAI Designs** nightstands and bench; **Schumacher** bench fabric; **Alexandra June** books.