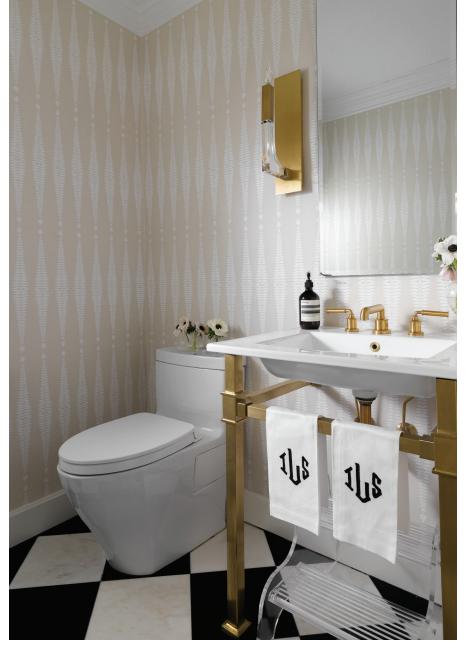

The powder room mirrors design elements found throughout the home.

Powder Room BEFORE

## COMMON THEME

Yellen completely renovated the powder room, replacing everything to maintain harmony with the foyer and overall balance of the home. "This space aligns with the traditional checkerboard marble flooring, modern plumbing, and light fixtures," she explains. Thoughtful details extend to the little ones as well—a sleek Lucite step stool sits at the base of the sink. "I strive to make everything both functional and beautiful," she adds.

AVAILABLE AT MDC: Schumacher wallpaper; CAI Designs sconces.