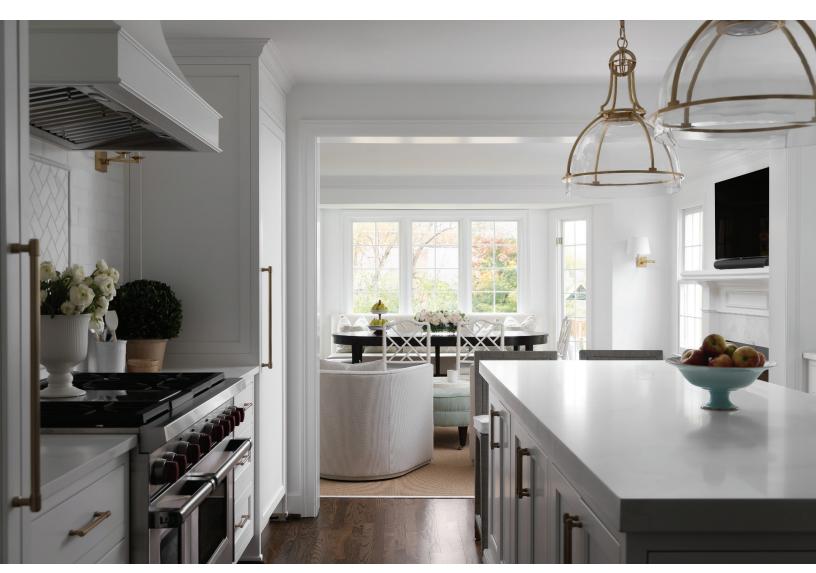

The long, narrow kitchen leads into the popular breakfast room.

## FAMILY FAVORITE

The long, narrow kitchen leads into the breakfast room another light-filled space—where the family spends a lot of time. Yellen took care to select high-performance fabrics for chairs, cushions, and ottomans. "There are multiple seating arrangements for various tasks or to simply relax and watch television," the designer says.

AVAILABLE AT MDC: City Lights Detroit sconces and pendant lights; Beaver Tile and Stone backsplash; Flooring Design rug; CAI Designs dining table and chairs, lounge chairs, ottoman, and banquette; Designer Furniture Services + Fabrics ottoman fabric; Pindler chair and banquette fabrics.