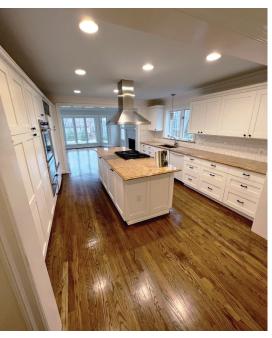

The long, narrow kitchen leads into the popular breakfast room.



## FAMILY FAVORITE

The long, narrow kitchen leads into the breakfast room another light-filled space—where the family spends a lot of time. Yellen took care to select high-performance fabrics for chairs, cushions, and ottomans. "There are multiple seating arrangements for various tasks or to simply relax and watch television," the designer says.

AVAILABLE AT MDC: City Lights Detroit sconces and pendant lights; Beaver Tile and Stone backsplash; Flooring Design rug; CAI Designs dining table and chairs, lounge chairs, ottoman, and banquette; Designer Furniture Services + Fabrics ottoman fabric; Pindler chair and banquette fabrics.

Kitchen **BEFORE**