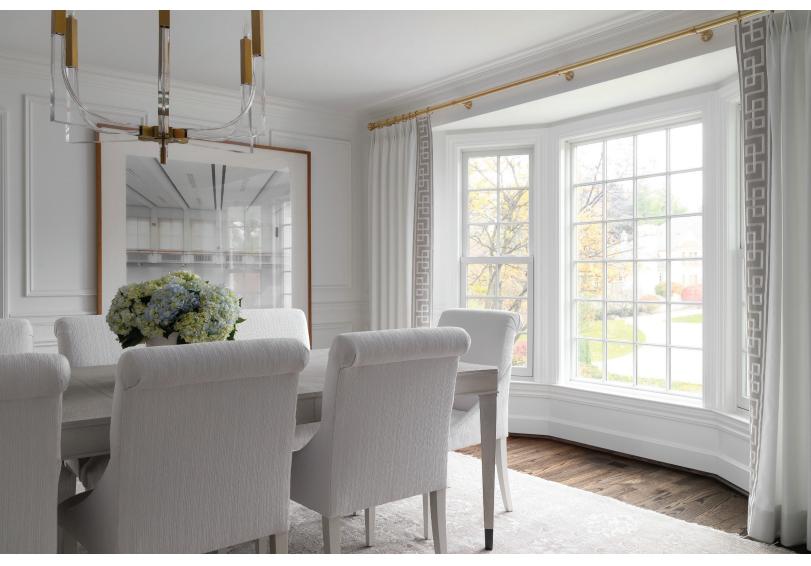

A white backdrop gives this formal dining room free reign to accessorize according to any occasion or whim.

## **CLEAN SLATE**

"The goal in the dining room was to have a flexible, all-season color palette that can be accessorized according to the occasion," the designer says. The neutral base also allows the homeowner's colorful china collection to shine. "We incorporated brass and acrylic finishes throughout the home to give it a relevant, updated feel," she adds.

**AVAILABLE AT MDC: Decoroom** drapery construction and hardware; **Schumacher** drapery fabric and trim; **CAI Designs** chandelier and dining table.