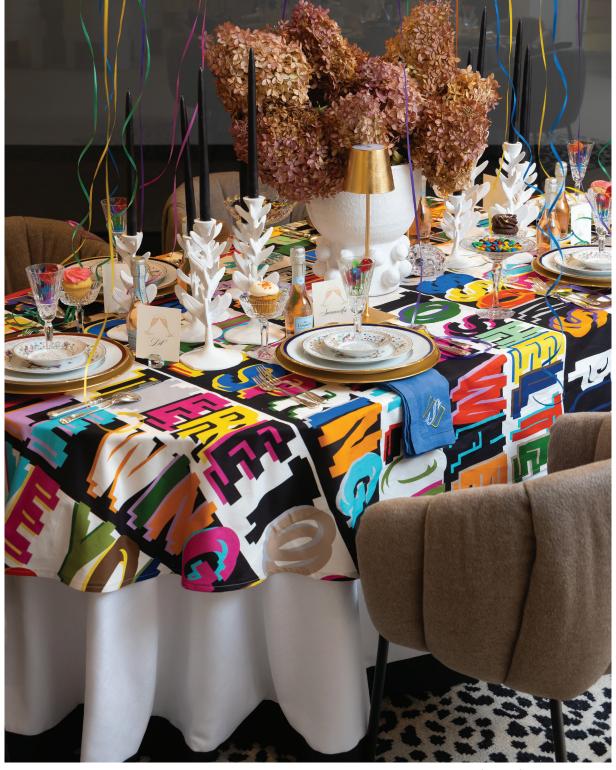

## NEVER LOSE YOUR SENSE OF FUN | Theresa Sullivan & Victoria Strickler, Sullivan-Strickler Design Schumacher, Suite 110

A tribute to the phrase, "Never lose your sense of fun," this tablescape creates an inviting and celebratory atmosphere. With bold color, classic elements fused with modern components, and intimate lighting, this tablescape promotes a sense of merriment. Each table place, while being part of the larger whole, is curated for the individual guest's delight and entertainment, while the entire vignette is prepared for a communal entertaining experience that evokes revelry.

Resources: Schumacher, Alexandra June, Designers' Personal Collection