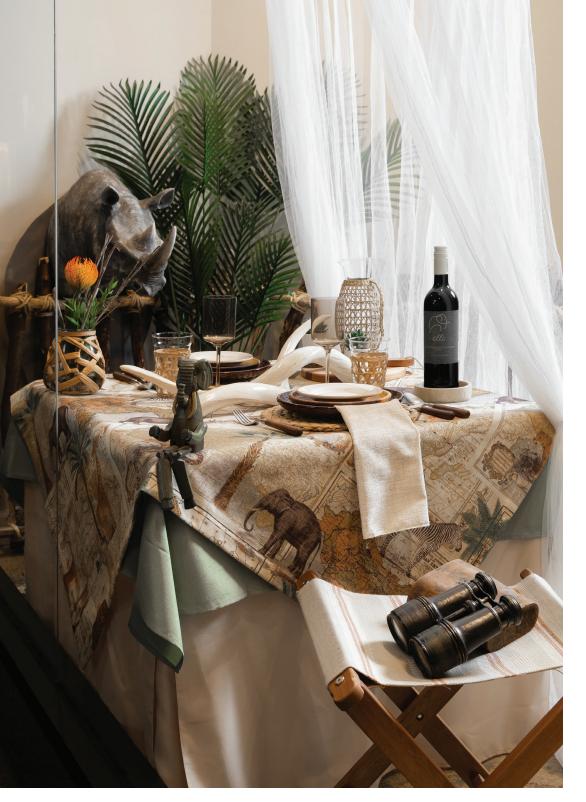

## **LUNCH ON SAFARI** | Jenny Roush, *Room Service Interior Design* Pindler, Suite 103

Grab your binoculars and head out on safari. This luncheon for two has a draped table with several layers of tablecloths including a Pindler animal print fabric. Tribal dishes and rattan covered pitcher and glasses add to the adventurous look. The dessert table has a matching decor to tie the tables together. Make any meal special by setting a theme!