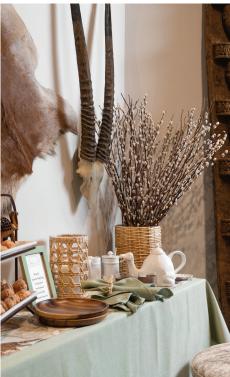

## **LUNCH ON SAFARI** | Jenny Roush, *Room Service Interior Design* Pindler, Suite 103

Grab your binoculars and head out on safari. This luncheon for two has a draped table with several layers of tablecloths including a Pindler animal print fabric. Tribal dishes and rattan covered pitcher and glasses add to the adventurous look. The dessert table has a matching decor to tie the tables together. Make any meal special by setting a theme!