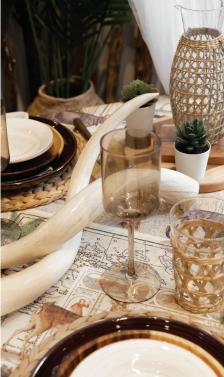

## **LUNCH ON SAFARI** | Jenny Roush, *Room Service Interior Design* Pindler, Suite 103

Grab your binoculars and head out on safari. This luncheon for two has a draped table with several layers of tablecloths including a Pindler animal print fabric. Tribal dishes and rattan covered pitcher and glasses add to the adventurous look. The dessert table has a matching decor to tie the tables together. Make any meal special by setting a theme!