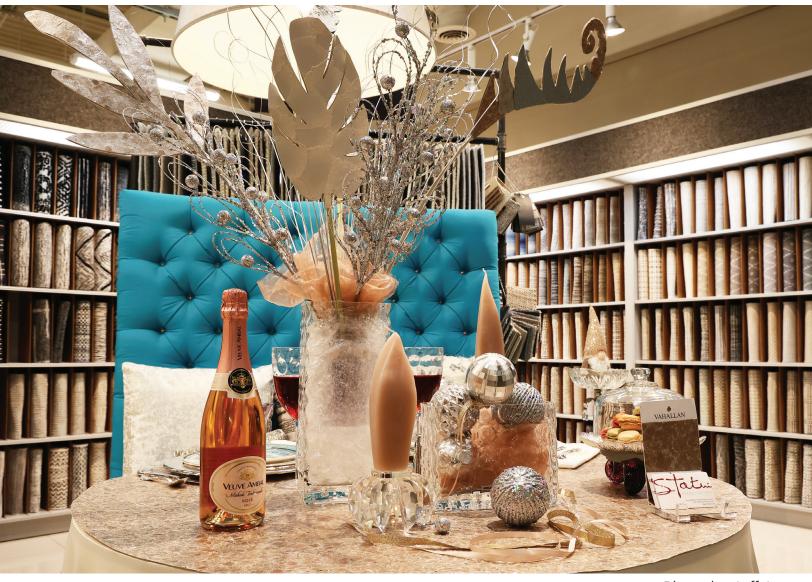

## CRYSTAL BLUE PERSUASION | Sherry Tattrie, Sherry Tattrie Interiors The Ghiordes Knot, Suite 90

This vignette, inspired by the iconic late 1960s hit "Crystal Blue Persuasion" by Tommy James and The Shondells, invites a departure from the everyday and a journey into the world of haute cuisine, elegance, and sparkle. Envision an intimate dining experience enhanced by soft music, dim lighting, and pink champagne. A blend of contemporary and traditional elements with a touch of holiday magic makes this dining opportunity timeless and truly memorable... all prompted by the imagery of Crystal Blue Persuasion!

Resources: The Ghiordes Knot, Alexandra June, Designer's Personal Collection