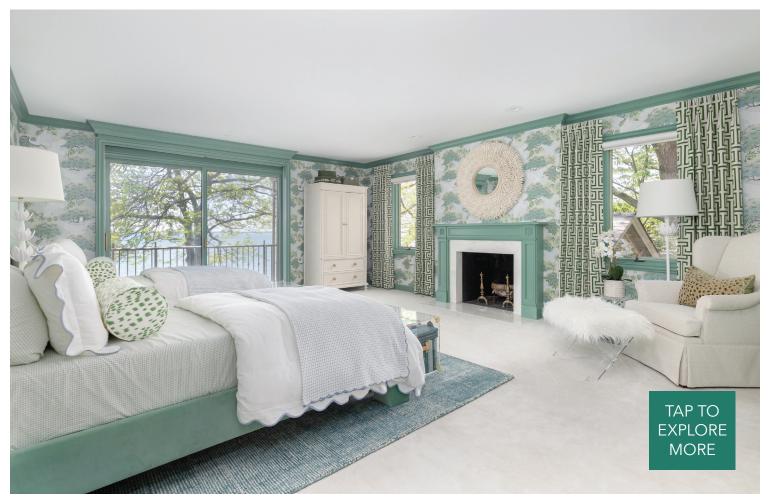

When asked which room was her favorite, Mrs. Alger said, "I love my primary bedroom and the green guest bedroom. The primary bedroom does an excellent job of mixing masculine and feminine, and the guest room is similar to the Show House room I asked Paige to replicate; the green is so calming, and you can tell I love birds."