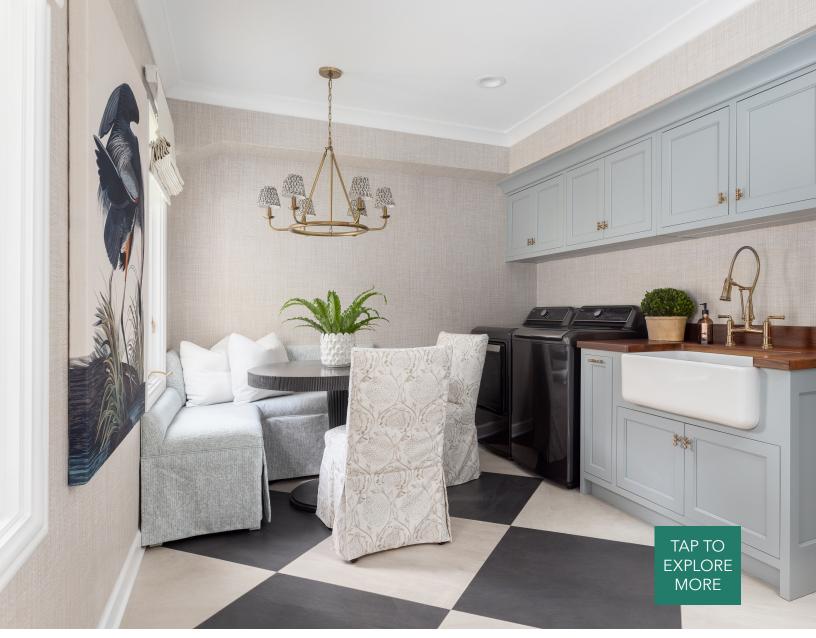

A spacious laundry area with room to take a break between wash cycles.

## **WASH & UNWIND**

Making our way down the butler's pantry hall is a comfortable utility area for laundry and space to unwind between chores. The designer selected dramatic 30-inch large-format black and white tiles, and the walls are clad in grasscloth wallpaper. Paige created a custom banquette that fits neatly by the window. Directly across from the table area is a station that houses a pull-out drying rack, full-size ironing board, and upper storage cabinets.

**AVAILABLE AT MDC: Rozmallin** wallpaper and custom bench fabric; **Cercan Tile** floor tile.