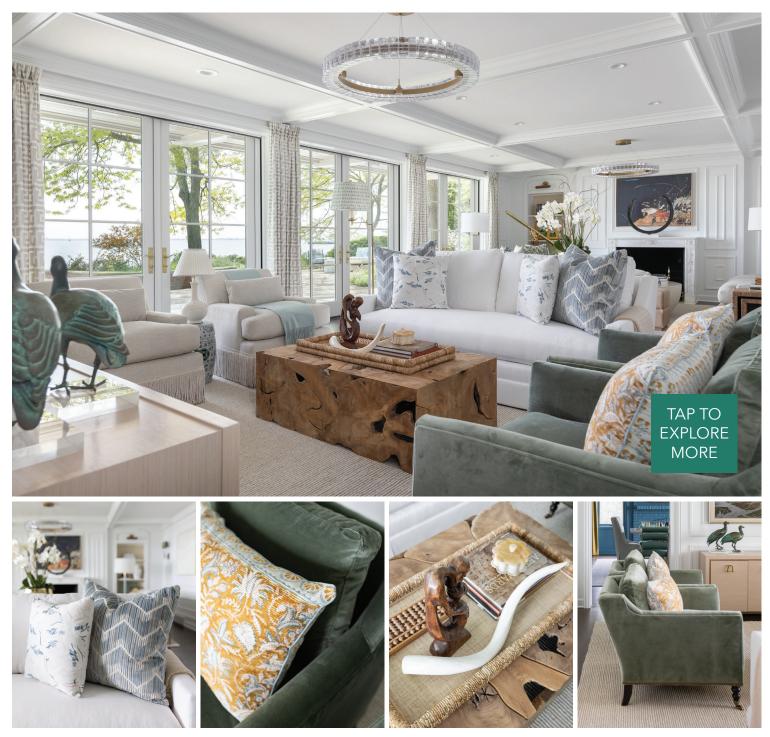

The designer incorporated several accents that reflect Mr. Alger's Michigan heritage, and a spurfowl bronze sculpture and horn accents express Mrs. Alger's South African heritage.

## WIDER VIEW

New French doors that run the length of the living room replaced screened sliding doors which obstructed the view. The new system includes remote-controlled screens that are hidden in wooden valences above the doors and can be deployed individually or all at once.

AVAILABLE AT MDC: Baker | McGuire cream sofa, white sofa, and cream chairs with fringe; CAI Designs burlwood coffee table, chandeliers, kidney bean coffee table set, leather picture lights, seagrass nesting tables, and acrylic floor lamp; Kravet/Lee Jofa/ Brunschwig & Fils area rugs; Schumacher grasscloth wallpaper in bookshelves; Rozmallin drapery fabric.