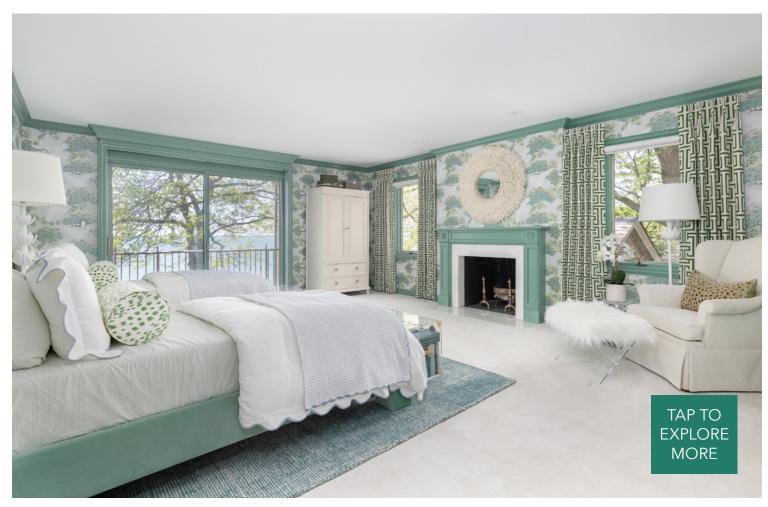

The gorgeous Alger guest room in the spirit of the original Show House room.

## WHERE IT ALL BEGAN

Inspired by Loperfido's 2022 JLD twin bedroom, the homeowner asked the designer to reinterpret the twin bed guest room for grandchildren and adults alike. The design reflects the spirit of the original Show House room with soft green hues and botanical themes. She elevated the space with custom scalloped headboards, clever transparent trunks with color-coordinating books, and plush seating.

When asked which room was her favorite, Mrs. Alger said, "I love my primary bedroom and the green guest bedroom. The primary bedroom does an excellent job of mixing masculine and feminine, and the guest room is similar to the Show House room I asked Paige to replicate; the green is so calming, and you can tell I love birds."