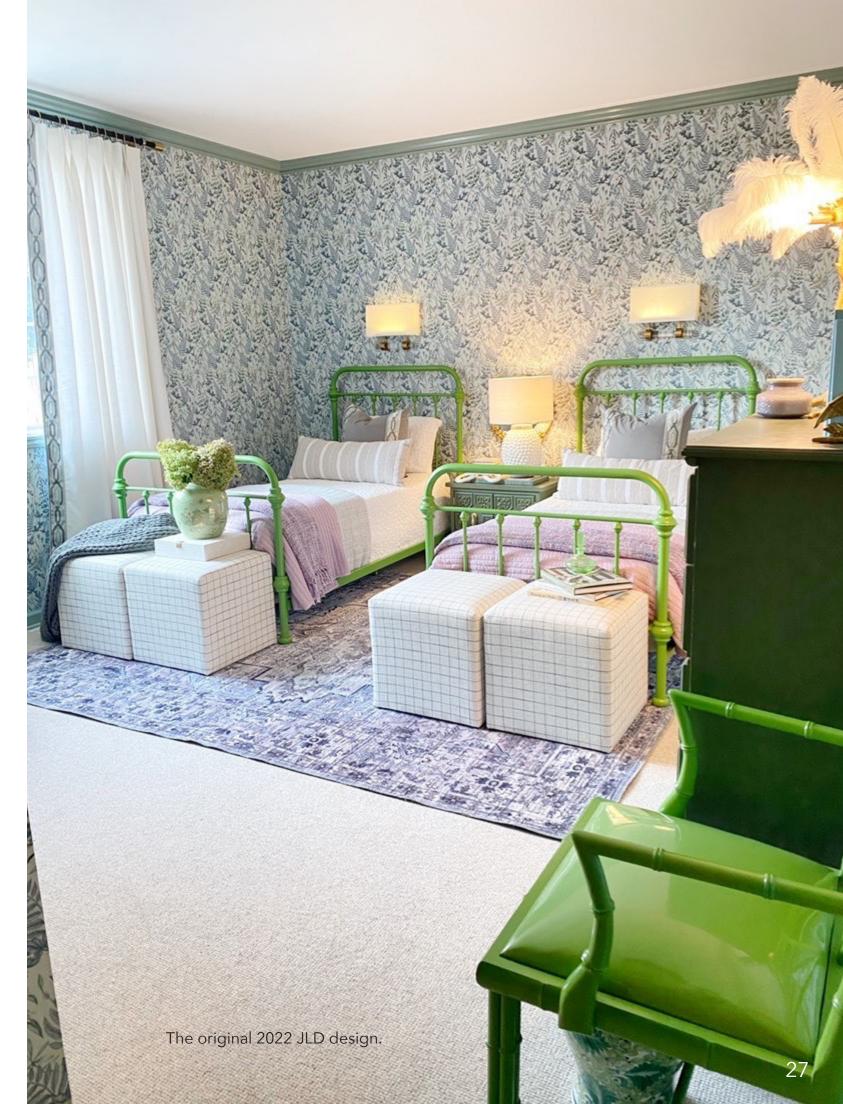

## WHERE IT ALL BEGAN

Inspired by Loperfido's 2022 JLD twin bedroom, the homeowner asked the designer to reinterpret the twin bed guest room for grandchildren and adults alike. The design reflects the spirit of the original Show House room with soft green hues and botanical themes. She elevated the space with custom scalloped headboards, clever transparent trunks with color-coordinating books, and plush seating.