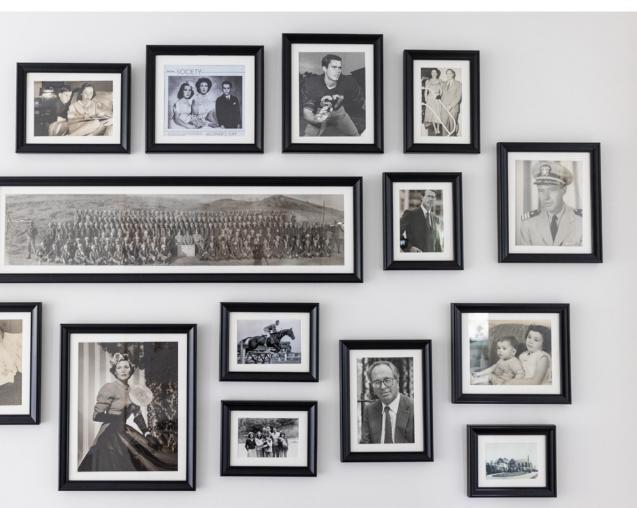

## **FAMILY TIES**

Loperfido conspired with Mrs. Alger to surprise her husband with a gallery wall marking important milestones and celebrating loved ones. "Mrs. Alger sent me some of his family photos and I had them framed and arranged them on a gallery wall in the upstairs hallway," she says.

The designer surprised Mr. Alger with a gallery wall filled with important people and periods in his life.