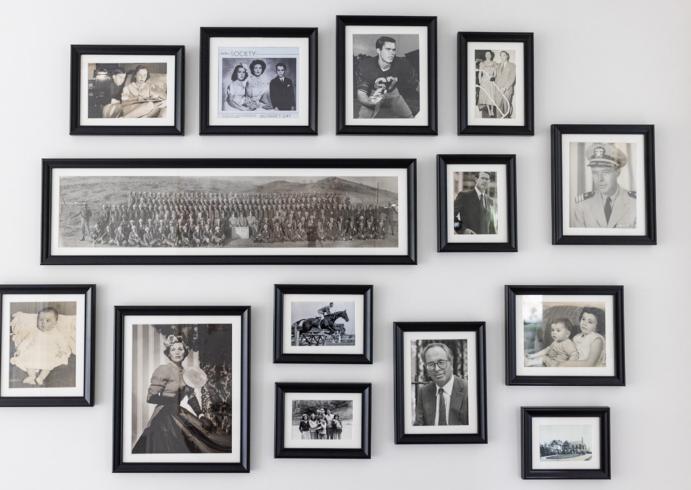

## **FAMILY TIES**

Loperfido conspired with Mrs. Alger to surprise her husband with a gallery wall marking important milestones and celebrating loved ones. "Mrs. Alger sent me some of his family photos and I had them framed and arranged them on a gallery wall in the upstairs hallway," she says.

The designer surprised Mr. Alger with a gallery wall filled with important people and periods in his life.