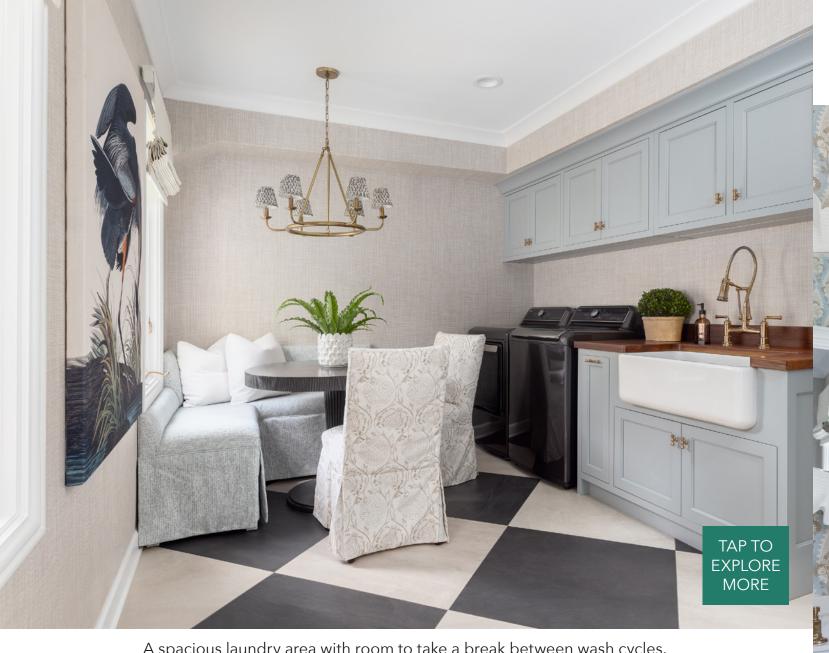

A spacious laundry area with room to take a break between wash cycles.

## **WASH & UNWIND**

Making our way down the butler's pantry hall is a comfortable utility area for laundry and space to unwind between chores. The designer selected dramatic 30-inch large-format black and white tiles, "The installers kind of joked with me that I was nuts because [the tiles] are so big," she recalls, and the walls are clad in grasscloth wallpaper. The designer created a custom banquette that fits neatly by the window. Directly across from the table area is a station that houses a pull-out drying rack, full-size ironing board, and upper storage cabinets.

AVAILABLE AT MDC: Rozmallin wallpaper and custom bench fabric; Cercan Tile floor tile.

Directly off the laundry room is a full-size bathroom showcasing floral wallcovering inspired by a Georgian era French block print, reeded-detail cabinetry, and the same large-format black tile as the laundry room.