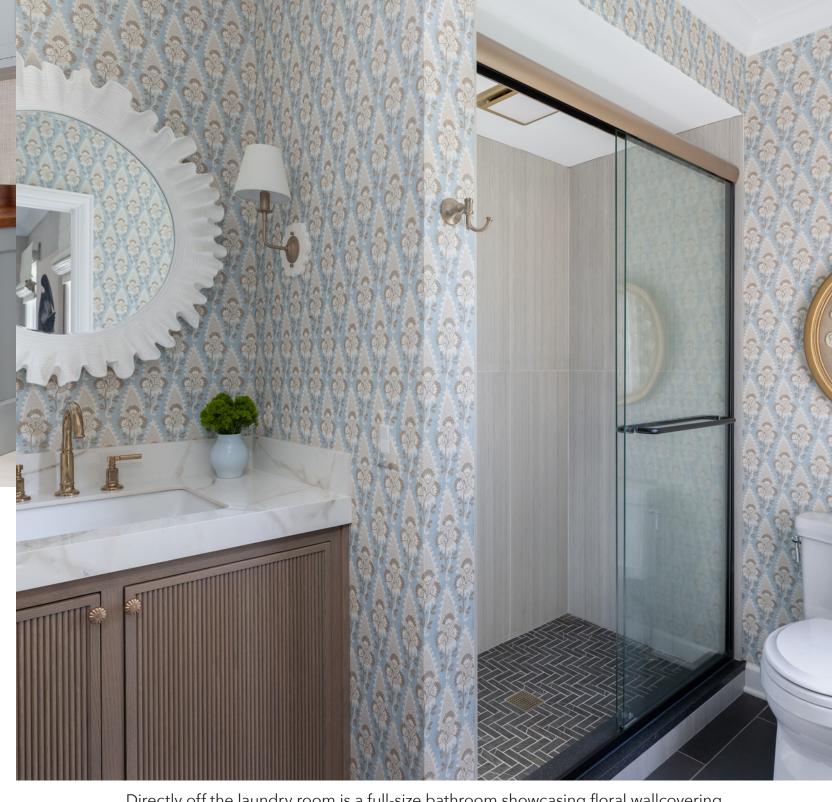

AVAILABLE AT MDC: Rozmallin wallpaper and custom bench fabric; Cercan Tile floor tile.

Directly off the laundry room is a full-size bathroom showcasing floral wallcovering inspired by a Georgian era French block print, reeded-detail cabinetry, and the same large-format black tile as the laundry room.

AVAILABLE AT MDC: Rozmallin wallpaper; Cercan Tile tile.

17 16