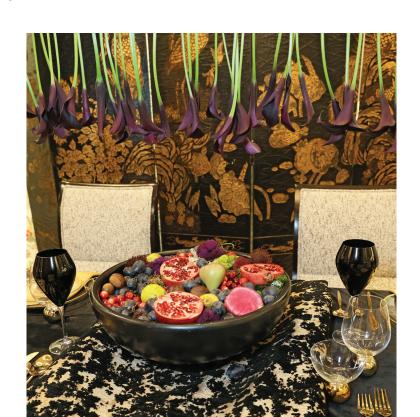

You may assume that "Over the Top Modern Luxe" implies extravagance, but it's a clever pun. The design features a literal over-the-top display designed to inspire people to create their own unique tablescapes.