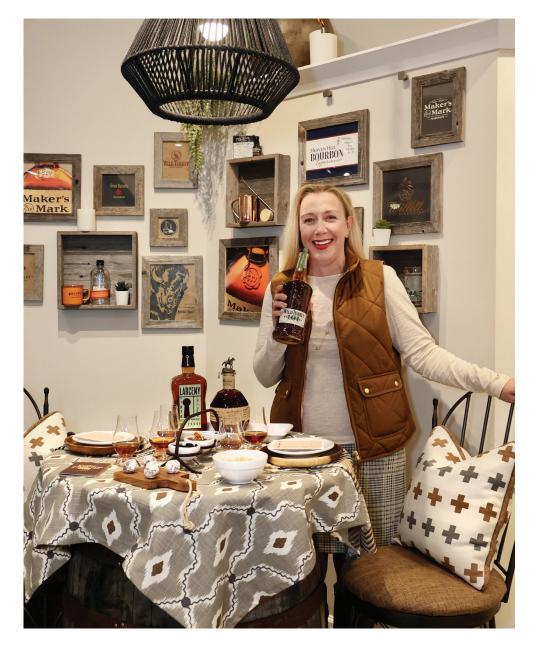

## A TASTE OF KENTUCKY Jenny Roush, Room Service Interior Design Pindler, Suite 103

Enjoy a warm and cozy setting featuring a table made from a bourbon barrel, iron swivel stools with plush pillows covered in Pindler fabrics atop a hide rug with custom artwork.

Resources: Pindler; CAI
Designs; Room Service Interior
Design; Rita O'Brien Interiors;
Designer's Personal Collection