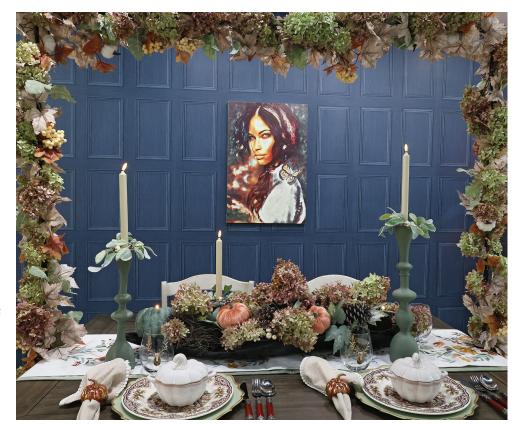

## THE MAGIC OF FALL Haley Kiarash, KIA Interior Design KIA Interior Design, Suite 102B

"The Magic of Fall" table sets the stage for a memorable celebration where this enchanting setting features the rich and vibrant colors of Autumn, with golden yellows, deep oranges, and rustic browns that capture the essence of the season.

Resources: **Rita O'Brien Interiors**; Designer's Personal
Collection