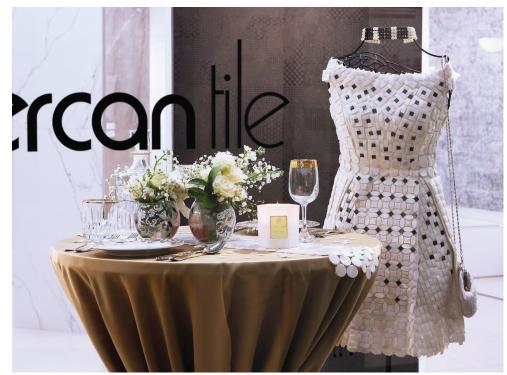

## PEARL OF YOUR DREAMS Wendy Arabo, RMR Interiors Cercan Tile, Suite 94

Often referred to as 'Jewel of the Sea,' when used in a mosaic Mother of Pearl adds a touch of elegance and intrigue with its luminescent color tones and hues.