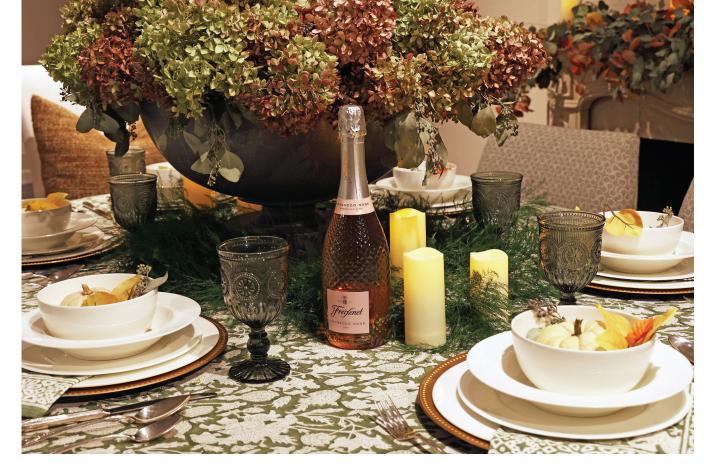

TRADITIONAL LUXURY | Paige Loperfido, Decor & More Designs Baker | McGuire, Suite 60

Traditional fall colors combine with luxe accessories to amplify the overall aesthetic of this timeless tablescape. Modern finishes alongside natural elements provide a balanced feel that will inspire holiday guests for years to come.

Resources: Baker | McGuire; CAI Designs; The Ghiordes Knot; Kravet; Schumacher; Designer's Personal Collection

THE ART OF
CONVERSATION
Kelly Bee Mangion &
Doreen Hunter, ASID
Michigan Chapter
Baker | McGuire, Suite 60