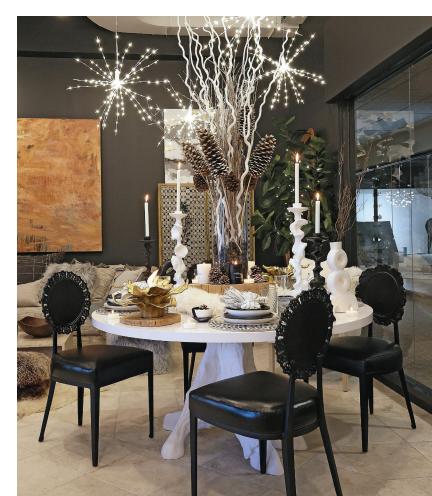

## WINTER WONDERLAND Shelley Knudson & Kali Weber, Chatham House Interior Design Chatham House Lifestyle Gallery, Suite 27

Escape the winter blues and feel oh-socozy dining at this table complete with white fur throws, tabletop fireplaces, black, white, and gray pottery dishware, and unexpected black and gray swirl glassware.