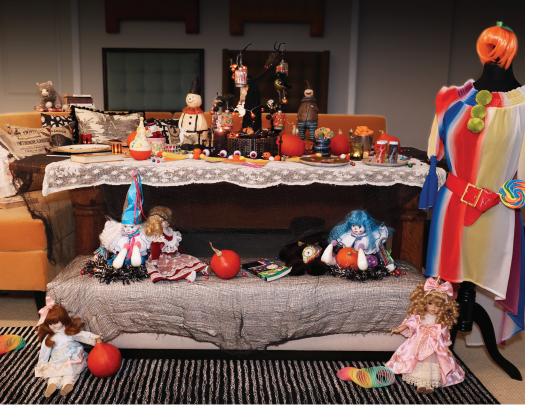

## FABBOOLOUS FEEDING FEST Karolina Wasiolek & Renée McBride, DFS Team Designer Furniture Services + Fabrics, Suite 22

This 'Clowning Around' themed table is perfect for bringing children of all ages together to enjoy the Halloween festivities. How will the mischievous clowns entice you to stay seated and enjoy the meal?