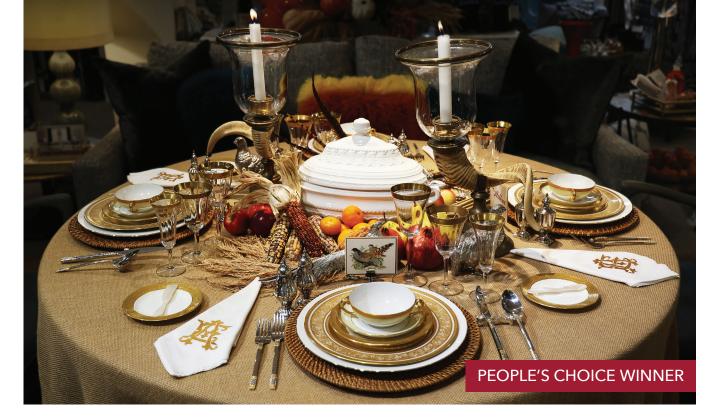

## A SEASON OF GRATITUDE: AN INTIMATE DINNER WITH FRIENDS | Arthur White & Loretta Crenshaw Decoroom, Suite 19

This warm, elegant, and inviting table juxtaposes the elegance of fine dining found in the gold encrusted dinner plates, gold rimmed glasses, dragon knife rests, monogrammed napkins with the natural elements found in the burlap tablecloth trimmed in fringe, fruits, and vegetables.

Resources: Decoroom; Designer's Personal Collection

1001 NIGHTS Karolina Wasiolek & Renée McBride, DFS Team Designer Furniture Services + Fabrics, Suite 22

Grab a comfy cushion and relax at this free-spirited and globally inspired table that incorporates an eclectic mix of colors, textures, and patterns to foster a very low key, yet highly enjoyable experience. Pass the grapes!