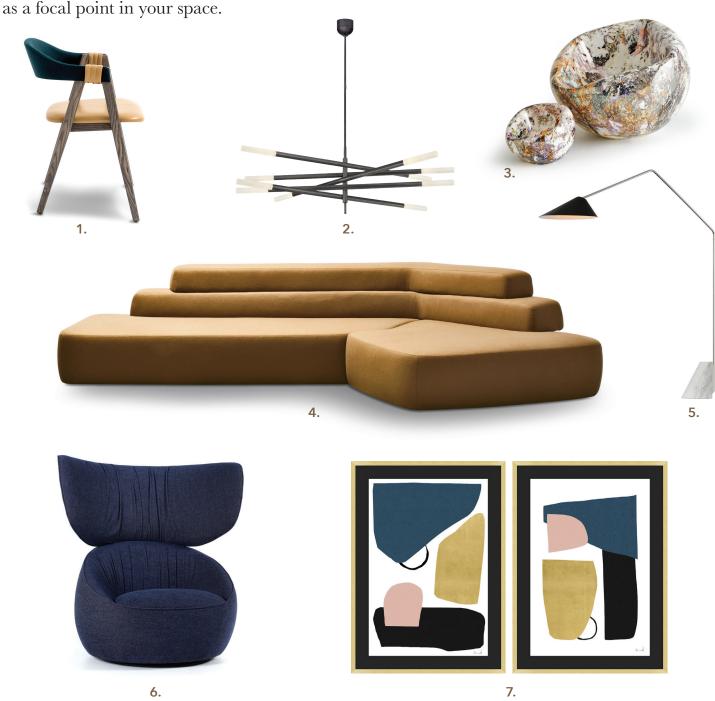

## **STATEMENT PIECES**

Cool and laid back, each of these pieces embody an easy sense of confidence and feature well

- **1.** Mathilda chair by Patricia Urquiola for Moroso, **Italcasa**
- 2. Rousseau Grande Ten-Light Articulating Chandelier in bronze with etched crystal lenses by Kelly Wearstler for Visual Comfort, City Lights Detroit
- 3. Squished Bowls by Global Views, Baker|McGuire, CAI Designs, Decoroom
- **4.** Rift sofa by Patricia Urquiola for Moroso, **Italcasa**

- Lorna extra-large arc floor lamp in polished nickel by AERIN for Visual Comfort, City Lights Detroit
- **6.** Hana Wingback armchair by Simone Bonanni, **Italcasa**
- Bergen Series 1 & 2 commercial art quality print by Wendover Art Group,
  CAI Designs