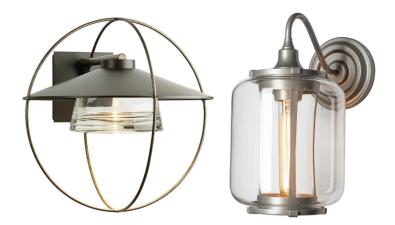

The Savoy House Colonade 6-Light Fan D'Lier in Provence with gold accents has a secret...a cleverly concealed ceiling fan nestled within. Now that's cool.

CAI Designs and Lighting Resource Studio

The Hubbardton Forge Halo Large and Fairwinds Outdoor Sconces are constructed to resist harsh environmental conditions and combat oxidation to ensure durability for the life of your fixture.