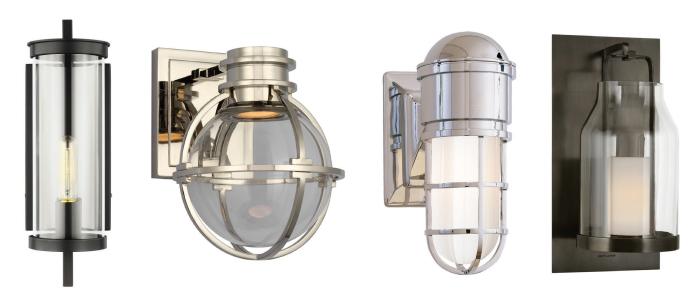

CAI Designs and Lighting Resource Studio

Each of these Visual Comfort fixtures are a modern take on classic design. From left to right: Eastham Large Wall Lantern in Textured Black, Gracie Single Sconce in Polished Nickel, Marine Wall Light in Chrome, each by Chapman & Myers, and the Ollie Small Wall Lantern in Bronze by Ralph Lauren. City Lights Detroit