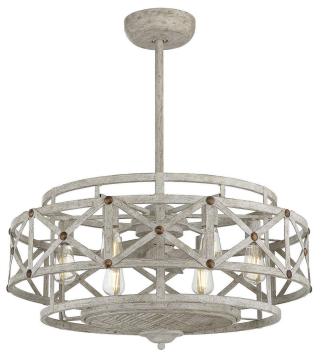

The Savoy House Colonade 6-Light Fan D'Lier in Provence with gold accents has a secret...a cleverly concealed ceiling fan nestled within. Now that's cool.

CAI Designs and Lighting Resource Studio

The Hubbardton Forge Halo Large and Fairwinds Outdoor Sconces are constructed to resist harsh environmental conditions and combat oxidation to ensure durability for the life of your fixture.