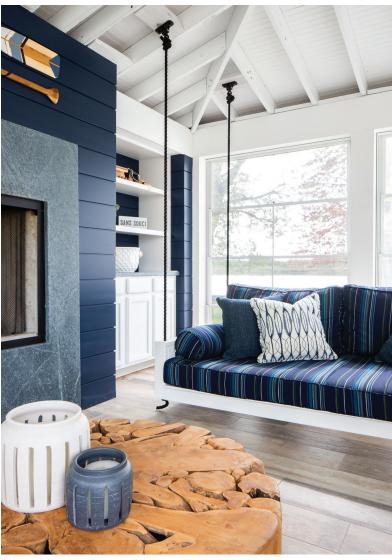

This lounge area was one of the new additions to the century-old cottage. The blue stone fireplace is surrounded by shiplap that was painted an even darker shade of blue to reinforce the nautical theme found throughout the cottage. The porch swing complements the casual nature of the space and is often fought over among visiting family and friends.