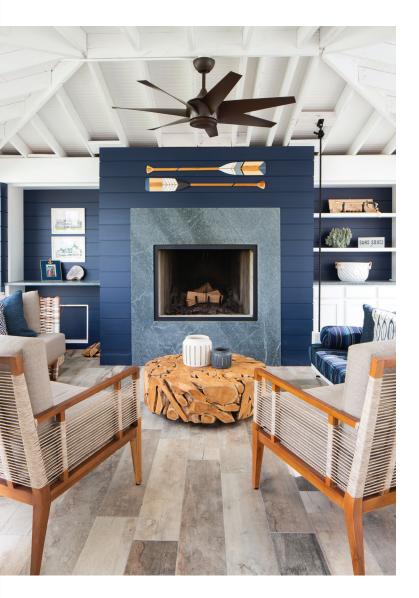

This lounge area was one of the new additions to the century-old cottage. The blue stone fireplace is surrounded by shiplap that was painted an even darker shade of blue to reinforce the nautical theme found throughout the cottage. The porch swing complements the casual nature of the space and is often fought over among visiting family and friends.

Teak wood lounge chairs: **CAI Designs**.

Pillow fabrics: Pindler.

The new porch addition is Jennifer's favorite part of the renovation. Find out why.