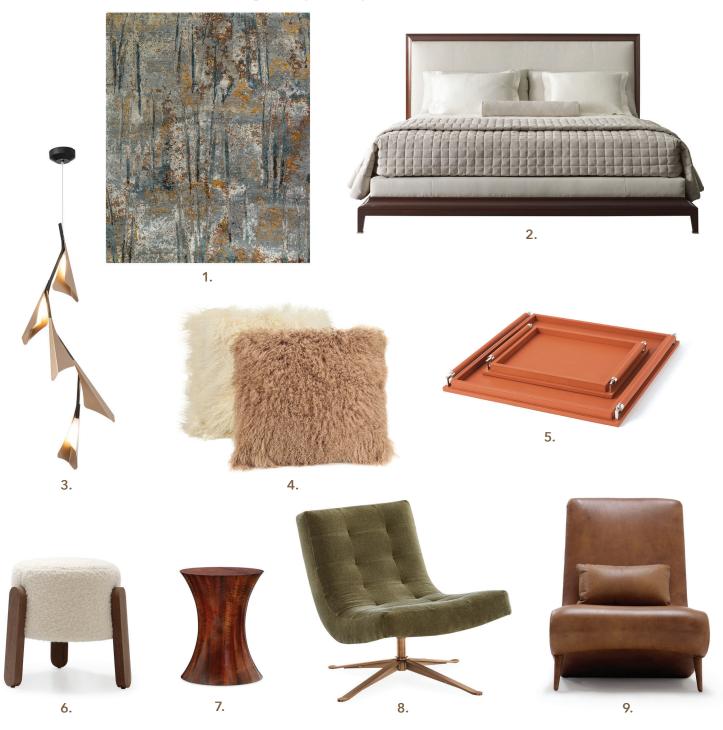

## **BEDROOM BLISS**

Creating a peaceful sanctuary to retire to at the end of a busy day is essential for good health. Here are a few favorites sure to inspire a good night's rest. Sweet dreams!

- 1. Tufenkian Luminance Rusty Slate handknotted rug, **The Ghiordes Knot**
- 2. Thomas Pheasant Moderne platform king bed, Baker | McGuire
- 3. Hubbardton Forge Plume 5-Light LED pendant, CAI Designs and Lighting Resource Studio
- **4.** Lamb Fur Pillow in cream white and natural, **Decoroom**

- **5.** Global Views Wrapped-Handle tray in coral leather, **CAI Designs** and **Decoroom**
- Verellen Lou stool, Chatham House Lifestyle Gallery
- 7. Boiler & Company B stool, CAI Designs
- 8. Lee Industries Swivel chair, CAI Designs
- 9. Verellen Marcela chair in leather, Chatham House Lifestyle Gallery