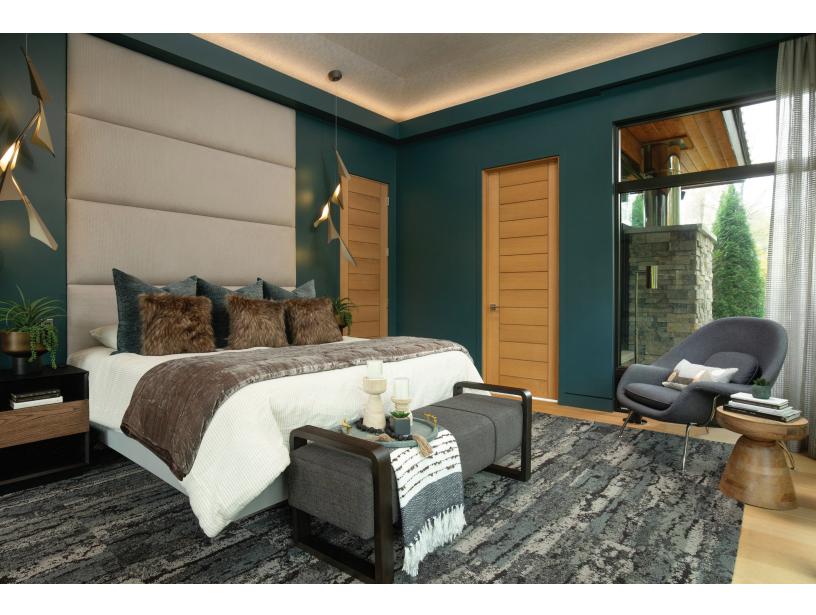

Layering was key to adding warmth and personality in the primary bedroom. The tray ceiling was covered in a nubby grasscloth, adding texture on a larger scale along with the headboard's basket-weave pattern. The area rug was also very important in grounding the space. The custom euro pillows in blue-green fabric and the faux fur add yet another natural texture that was not previously used before. Paying homage to the home's wooded lot, the *Hubbardton Forge* pendants that hang over each of the nightstands were chosen for their abstract resemblance of leaves falling.

Ceiling wallcovering and pillow fabric: **Tennant & Associates**. Pendants: **CAI Designs** and **Lighting Resource Studio**.

BEFORE