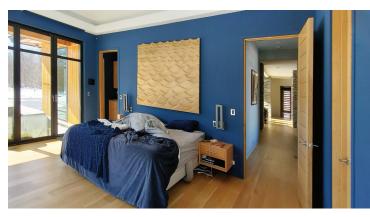

Layering was key to adding warmth and personality in the primary bedroom. The tray ceiling was covered in a nubby grasscloth, adding texture on a larger scale along with the headboard's basket-weave pattern. The area rug was also very important in grounding the space. The custom euro pillows in blue-green fabric and the faux fur add yet another natural texture that was not previously used before. Paying homage to the home's wooded lot, the *Hubbardton Forge* pendants that hang over each of the nightstands were chosen for their abstract resemblance of leaves falling.