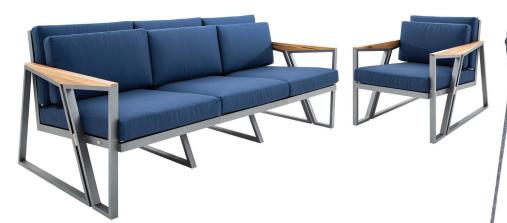

## FOOTLOOSE AND FANCY WHEE!

These furnishings may be used selectively in a mudroom or cabana, but most of all, we hope they will inspire you to unwind and enjoy the island life.

With their appealing nautical hues, the *Uultis Scalene Outdoor Sofa and Chair* pair up for easy conversation. **Designer Group Collection** 