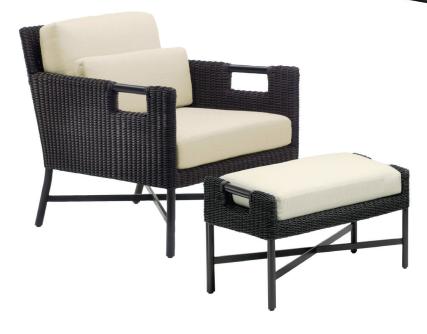

> A sip of wine and a relaxing ride on the *Uultis Gig Outdoor Hanging Chair* at sunset sounds like the perfect way to end the day. **Designer Group Collection**

Ideal for small spaces, the *McGuire Outdoor Lounge Chair and Ottoman* by Thomas Pheasant is a lovely and functional piece for a changing area. **Baker | McGuire** 