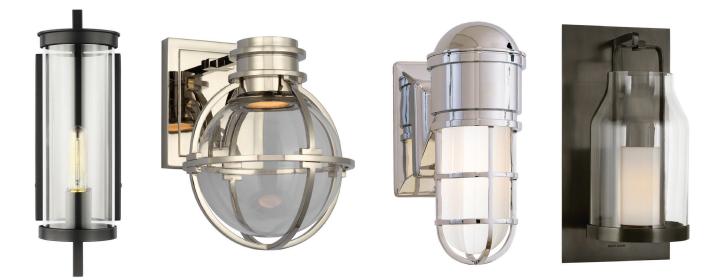

Each of these Visual Comfort fixtures are a modern take on classic design. From left to right: Eastham Large Wall Lantern in Textured Black, Gracie Single Sconce in Polished Nickel, Marine Wall Light in Chrome, each by Chapman & Myers, and the Ollie Small Wall Lantern in Bronze by Ralph Lauren. City Lights Detroit