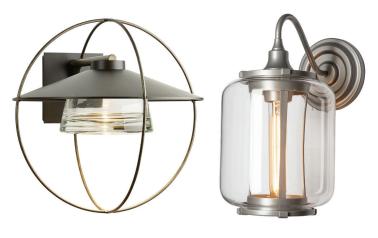

The Hubbardton Forge Halo Large and Fairwinds Outdoor Sconces are constructed to resist harsh environmental conditions and combat oxidation to ensure durability for the life of your fixture.

CAI Designs and Lighting Resource Studio