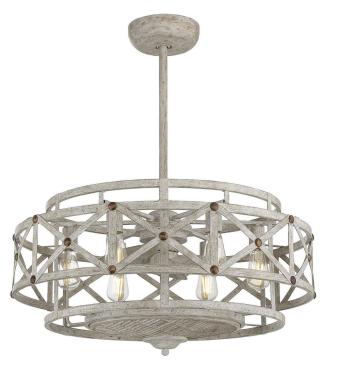

The Savoy House Colonade 6-Light Fan D'Lier in Provence with gold accents has a secret...a cleverly concealed ceiling fan nestled within. Now that's cool. **CAI Designs** and **Lighting Resource Studio** 