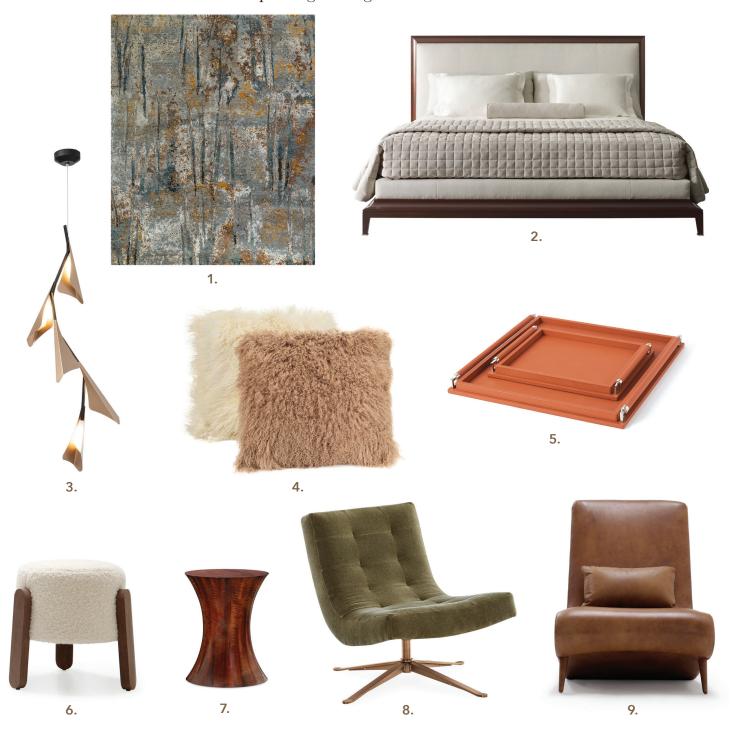

## **BEDROOM BLISS**

Creating a peaceful sanctuary to retire to at the end of a busy day is essential for good health. Here are a few favorites sure to inspire a good night's rest. Sweet dreams!

- Tufenkian Luminance Rusty Slate handknotted rug, The Ghiordes Knot
- 2. Thomas Pheasant Moderne platform king bed, **Baker Furniture**
- Hubbardton Forge Plume 5-Light LED pendant, CAI Designs and Lighting Resource Studio
- **4.** Lamb Fur Pillow in cream white and natural, **Decoroom**

- **5.** Global Views Wrapped-Handle tray in coral leather, **CAI Designs** and **Decoroom**
- Verellen Lou stool, Chatham House Lifestyle Gallery
- 7. Boiler & Company B stool, CAI Designs
- 8. Lee Industries Swivel chair, CAI Designs
- 9. Verellen Marcela chair in leather, Chatham House Lifestyle Gallery