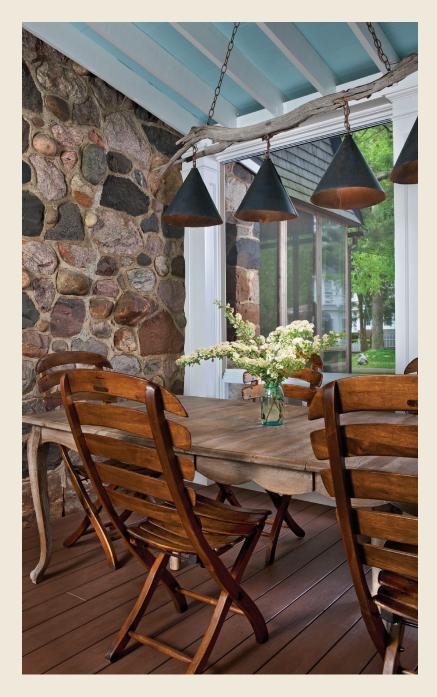

The enclosed porch features dining and lounge areas for visitors and weekend guests, with large windows and doors that capitalize on the whimsical natural lighting. Many of the small tables, bar cart, and accessories were sourced from local antique stores.