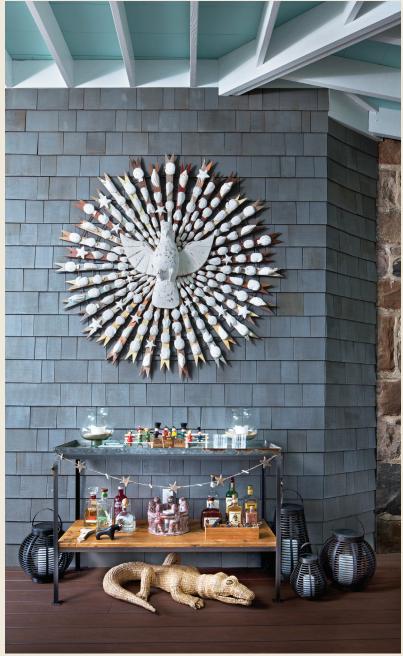

The enclosed porch features dining and lounge areas for visitors and weekend guests, with large windows and doors that capitalize on the whimsical natural lighting. Many of the small tables, bar cart, and accessories were sourced from local antique stores.