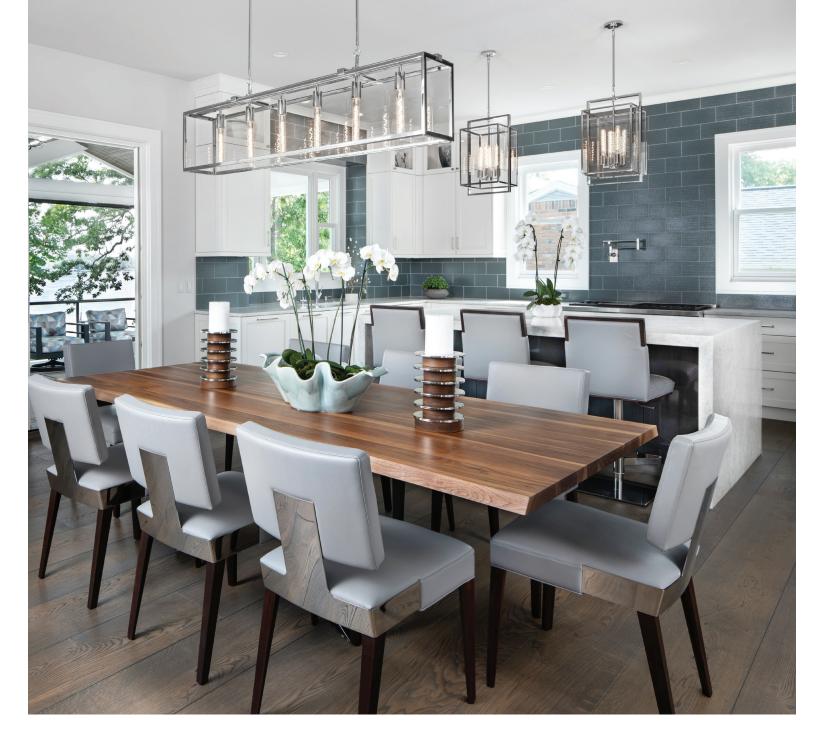

## Cool blue and gray tones both indoors and outdoors echo the lakefront setting.

his West Bloomfield lake house by Jennifer Asmar of **Asmar Interiors** offers gorgeous views of Pine Lake, especially on the semi-enclosed porch located towards the rear of the home. Jennifer used calming blue and gray tones in the interior spaces to create a relaxing feel throughout the home that pays homage to the lakefront setting. A 54-inch sliding glass

doorwall connects the open kitchen/dining room to the three-season room where lush greenery provides a natural connection to the lawn and gardens located a story below. The room is equipped with heaters in the ceiling, glass railings, and retractable screens which are sure to keep the homeowner's guests comfortable well into the evening.