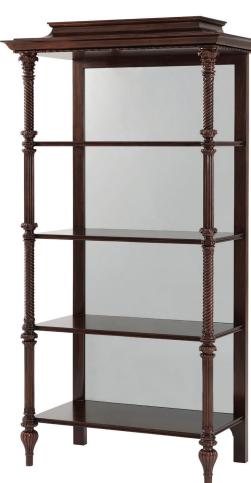

## **ARCHITECTURALLY INSPIRED**

В

Many of the items in Alexa Hampton's collection for Theodore Alexander add instant architecture to any room. The *Jaipur Wall Mirror* (A) evokes Moorish architecture with an exotic sculpted arch surrounding the mirror plate. The *Hunt étagère* (B) is rife with broader global influences like the molded pagoda cornice and the spiral column supports detailed with classic carved capitals.

A & B | Alexa Hampton Collection: **Theodore Alexander**, Suite 30.

C | Gianti wallcovering: Decoroom, Suite 38.