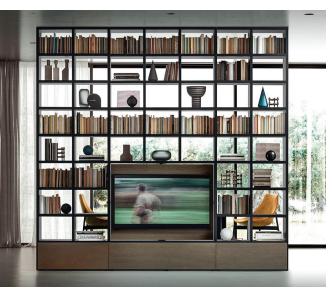

Add a pivoting TV back panel to Spazioteca and watch television from your sofa or dining table as you please.

## FORM FITTING

The classic bookcase concept receives a modern upgrade thanks to Pianca's versatile *Spazioteca* modular system, which allows options for full or partial wall configurations, an integrated home office set-up, and a stylish storage unit. The system, which is finished on both sides, can even act as an architectural wall to define separate spaces within the home.

Pianca: The Gallery of Luxury, Suite 33.

Α