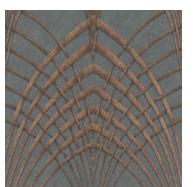

Gianti's *Moondance Collection* (C) features several textural wallcoverings with geometric designs, including this Art Deco inspired pattern. Use it anywhere to add drama and interest. Available in seven stunning colorways.

A & B | Alexa Hampton Collection: **Theodore Alexander**, Suite 30.

C | Gianti wallcovering: Decoroom, Suite 38.