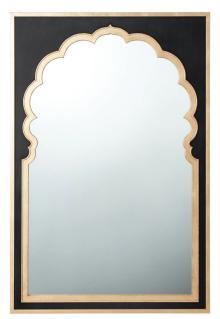

## **ARCHITECTURALLY INSPIRED**

В

Many of the items in Alexa Hampton's collection for Theodore Alexander add instant architecture to any room. The *Jaipur Wall Mirror* (A) evokes Moorish architecture with an exotic sculpted arch surrounding the mirror plate. The *Hunt étagère* (B) is rife with broader global influences like the molded pagoda cornice and the spiral column supports detailed with classic carved capitals.

A & B | Alexa Hampton Collection: **Theodore Alexander**, Suite 30.

C | Gianti wallcovering: Decoroom, Suite 38.