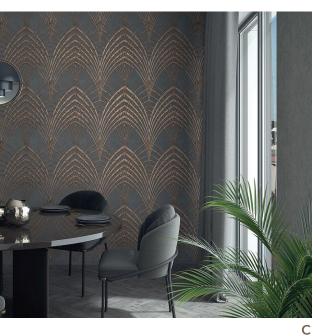

Gianti's *Moondance Collection* (C) features several textural wallcoverings with geometric designs, including this Art Deco inspired pattern. Use it anywhere to add drama and interest. Available in seven stunning colorways.

A & B | Alexa Hampton Collection: **Theodore Alexander**, Suite 30.

C | Gianti wallcovering: Decoroom, Suite 38.