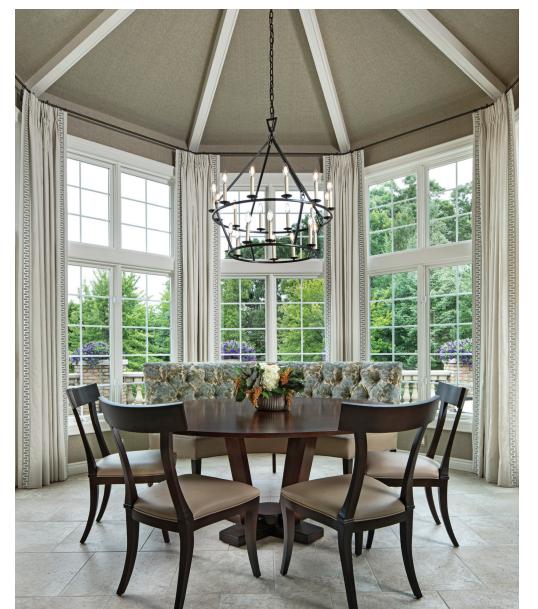

To see some of Corley's most dramatic changes, just look up. Nearly every room features an interesting ceiling treatment.

To see some of Corley's most dramatic changes, just look up. Nearly every room features an interesting ceiling treatment. Moldings, tray ceilings, and deeply coffered ceilings add a solid, hand-crafted architectural element to the home. One of the most dramatic changes is in the kitchen nook. Corley raised the formerly-flat ceiling to new heights, adding wood trim that accentuates the octagonal shape of the room.

TOP LEFT | The library is a comfortable place for games or conversation.

BOTTOM LEFT| The kitchen nook has wide open views to the outdoor entertaining area. Thibaut Grasscloth wallcovering: Rozmallin, Suite 60. Banquette fabric: Tennant & Associates, Suite 61. Drapery fabric and trim: Schumacher, Suite 110.