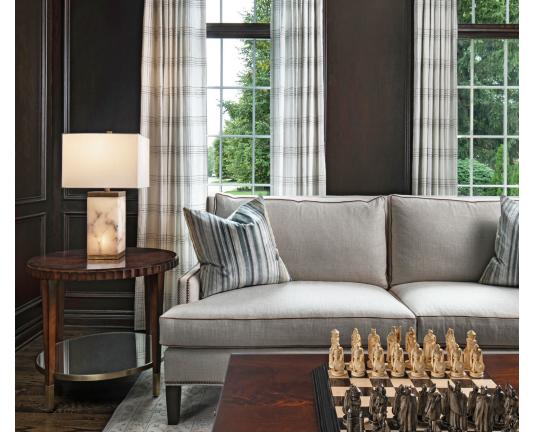

TOP LEFT | The library is a comfortable place for games or conversation.

BOTTOM LEFT| The kitchen nook has wide open views to the outdoor entertaining area. Thibaut Grasscloth wallcovering: Rozmallin, Suite 60. Banquette fabric: Tennant & Associates, Suite 61. Drapery fabric and trim: Schumacher, Suite 110.

OPPOSITE PAGE | The family crest is front and center on the bookcase wall.
Curtain and chair fabrics: **Kravet**, Suite 105.
Sofa and pillow fabrics: The Romo Group, **Tennant & Associates**, Suite 61