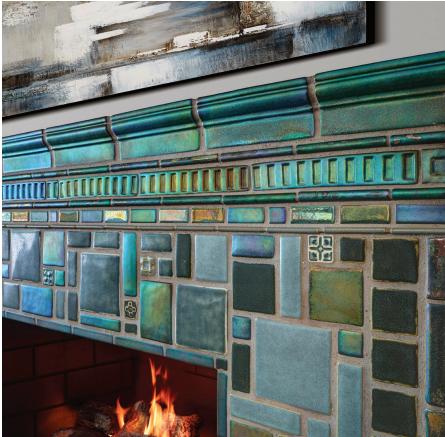

ABOVE | Pewabic's signature iridescent finish further complements the warm glow of the fire in this custom fireplace surround. **Resource Center**, Suite 84.

LEFT | Cool blue and green shades blend seamlessly in this handknotted wool rug from Feizy's *Piraj Collection*. **The Ghiordes Knot**, Suite 90.