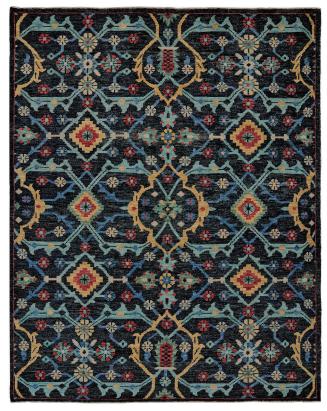

ABOVE | Pewabic's signature iridescent finish further complements the warm glow of the fire in this custom fireplace surround. **Resource Center**, Suite 84.

LEFT | Cool blue and green shades blend seamlessly in this handknotted wool rug from Feizy's *Piraj Collection*. **The Ghiordes Knot**, Suite 90.