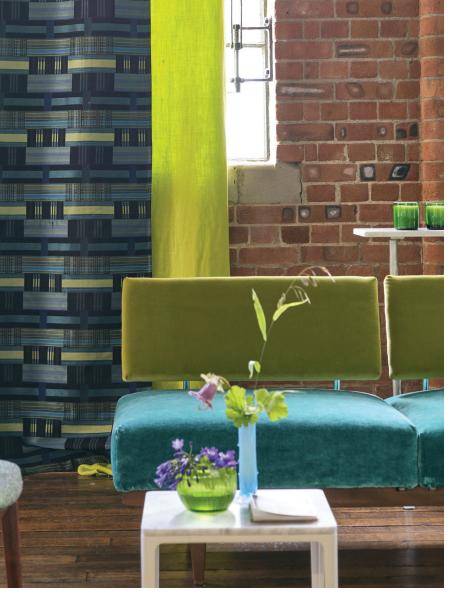

Designers' Guild's latest *Minakari Collection* is chock-full of dazzling jewel tones. Pictured here is the geometric Odhani pattern with balanced turquoise and teal tones. **Rozmallin**, Suite 60.

Photo by Jim Haefner