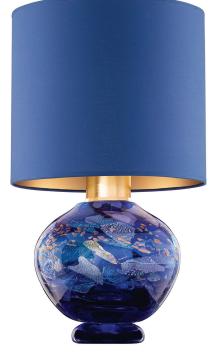

The Sobe Table Lamp by Fine Art Handcrafted Lighting features a unique collage of luminescent abstract patterns in cobalt with gold leaf accents. **Lighting Resource Studio**, Suite 18.