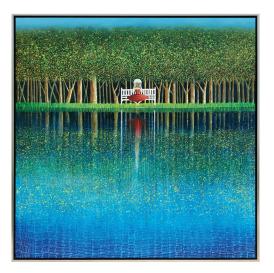

*Lakeside One* is an original art on canvas piece by Lena Selleck featuring a natural, calming scene with an abundance of blue and green tones. **Designer Group Collection**, Suite 34.

This abstract mural wallcovering from Gianti's exclusive *Lamborghini Collection* creates a peaceful backdrop. **Decoroom**, Suite 38.