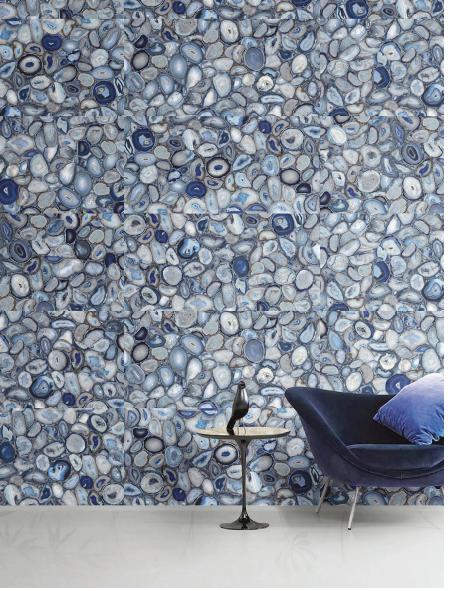

## **SAPPHIRE BLUES**

This cool blue shade evokes a sense of serenity and may even be used to promote stability and increase productivity.

Add a dazzling display of crystalline beauty with the *Agata Collection* (left), a large-format polished porcelain tile that is durable and easy to maintain. But nothing compares to the classic, one-of-a-kind beauty found in real semi-precious gemstones. Mesmerizing *Onyx Blue* tiles (below) are sure to add a vibrant, earthy energy. **Cercan Tile**, Suite 94.