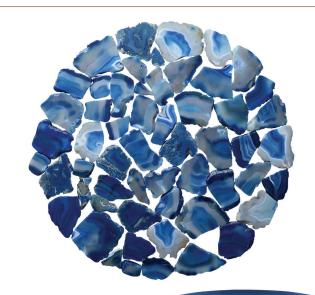

## **SAPPHIRE BLUES**

This cool blue shade evokes a sense of serenity and may even be used to promote stability and increase productivity.

Add a dazzling display of crystalline beauty with the *Agata Collection* (left), a large-format polished porcelain tile that is durable and easy to maintain. But nothing compares to the classic, one-of-a-kind beauty found in real semi-precious gemstones. Mesmerizing *Onyx Blue* tiles (below) are sure to add a vibrant, earthy energy. **Cercan Tile**, Suite 94.