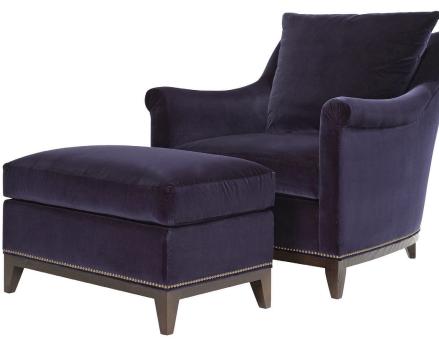

## **AMAZING AMETHYST**

This purple hue is associated with wealth, prosperity, and elegance and can have a calming effect on the viewer.

ABOVE | The Jules Chair and Ottoman from the *Atelier Collection*. **Hickory Chair Interior Design Showroom**, Suite 122.