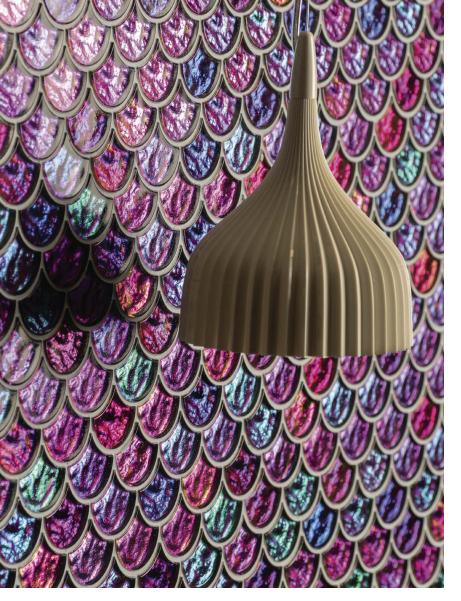

LEFT | Purple wall tiles from Original Style's *Aqua Scale Mosaics Collection*. **Flooring Design Distributors**, Suite 73.

Who says you can't go bold in the kitchen? Michael Young's *Tetrix* kitchen for Scavolini, shown here in aubergine. **Scavolini Store Detroit**, Suite 37.