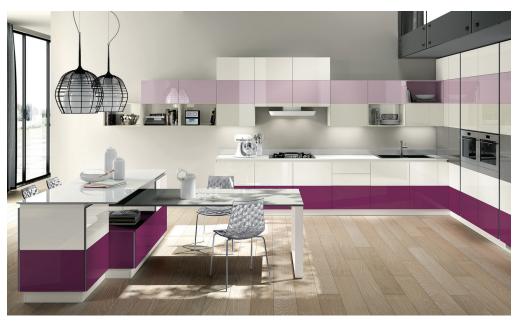

LEFT | Purple wall tiles from Original Style's *Aqua Scale Mosaics Collection*. **Flooring Design Distributors**, Suite 73.

Who says you can't go bold in the kitchen? Michael Young's *Tetrix* kitchen for Scavolini, shown here in aubergine. **Scavolini Store Detroit**, Suite 37.