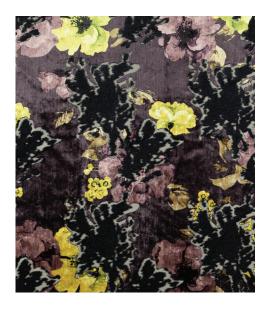

Abloom is a cut velvet from Stroheim's Synchronicity Collection, shown here in eggplant. **Designer Furniture Services + Fabrics**, Suite 22.