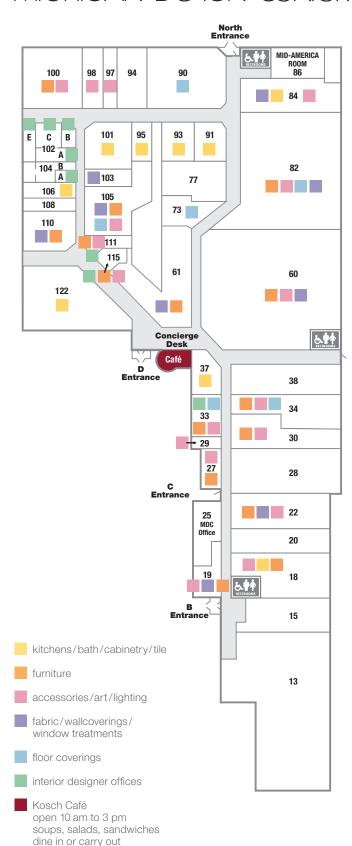

## MICHIGAN DE/IGN CENTER

| SUITE | CODE  | SHOWROOM NAME                         |
|-------|-------|---------------------------------------|
| 100   | T/C   | Alexandra June                        |
| 91    | T/C   | Ann Sacks                             |
| 102C  | T/C/D | Anne Strickland Interiors             |
| 60    | T/C   | Baker   McGuire                       |
| 101   | T/C   | Beaver Tile & Stone                   |
| 97    | T     | Bruce White Galleries                 |
| 82    | T     | CAI Designs                           |
| 95    | T/C   | California Closets                    |
| 122   | T/C   | Cercan Tile                           |
| 27    | T/C   | Chatham House Lifestyle Gallery       |
| 98    | T/C   | City Lights Detroit                   |
| 19    | T/C   | Decoroom                              |
| 22    | T/C   | Designer Furniture Services + Fabrics |
| 34    | T     | <b>Designer Group Collection</b>      |
| 93    | T/C   | E.W. Kitchens                         |
| 115   | T/C/D | Fifi & Coco Interiors                 |
| 73    | T/C   | Flooring Design Distributors, Inc.    |
| 106   | T/C   | Gardner Builders                      |
| 90    | T     | The Ghiordes Knot                     |
| 91    | T/C/D | Gunnar Olivier                        |
| 30    | T/C   | Italcasa Design                       |
| 102B  | T/C/D | KIA Interior Design                   |
| 105   | T     | Kravet/Lee Jofa/Brunschwig & Fils     |
| 18    | T/C   | Lighting Resource Studio              |
| 103   | T     | Pindler                               |
| 84    | T/C   | Resource Center                       |
| 111   | T/C/D | Rita O'Brien Interiors                |
| 104A  | T/C/D | Room Service Interior Design          |
| 60    | T     | Rozmallin                             |
| 102E  | T/D   | Ruth Casper Design Studio             |
| 37    | T/C   | Scavolini Store Detroit               |
| 110   | T     | Schumacher                            |
| 105   | T/C   | The Shade Store at Kravet             |
| 61    | T     | Tennant & Associates                  |
| 29    | T/C   | TRA Art Group                         |
| 33    | T/C/D | Verce Design                          |

**SHOWROOM NAME** 

SUITE

CODE\*

<sup>\*</sup>Everyone is welcome to browse in all MDC showrooms, but due to the custom nature of certain furnishings, purchasing in some showrooms is facilitated through trade professionals.

**T:** Showrooms with the T designation will be happy to assist you in finding a trade professional to help with your purchase.

**T/C:** Consumers are welcome to purchase without trade professionals in showrooms with the T/C designation.

**D:** Denotes designer studio.